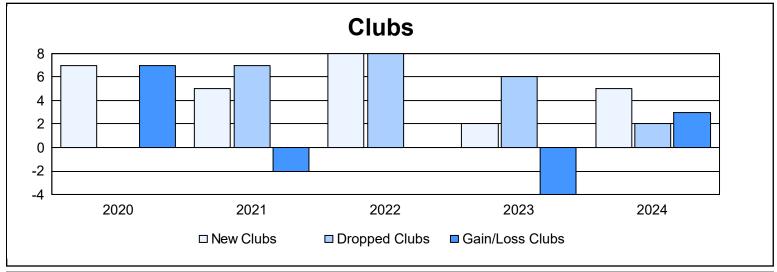

District 301 B1 As of June 2024 Cumulative

| Year      | New<br>Clubs | Dropped<br>Clubs | Gain/<br>Loss<br>Clubs | New<br>Members | Charter<br>Members | Reinstate<br>Members | Transfer<br>Members | Total<br>Member<br>Added | Total<br>Members<br>Dropped | Gain/<br>Loss<br>Members |
|-----------|--------------|------------------|------------------------|----------------|--------------------|----------------------|---------------------|--------------------------|-----------------------------|--------------------------|
| 2019-2020 | 7            | 0                | 7                      | 180            | 190                | 33                   | 2                   | 405                      | 161                         | 244                      |
| 2020-2021 | 5            | 7                | -2                     | 142            | 106                | 51                   | 1                   | 300                      | 433                         | -133                     |
| 2021-2022 | 8            | 8                | 0                      | 262            | 199                | 27                   | 1                   | 489                      | 349                         | 140                      |
| 2022-2023 | 2            | 6                | -4                     | 71             | 82                 | 8                    | 3                   | 164                      | 375                         | -211                     |
| 2023-2024 | 5            | 2                | 3                      | 246            | 150                | 15                   | 6                   | 417                      | 188                         | 229                      |
| Average   | 5            | 5                | 1                      | 180            | 145                | 27                   | 3                   | 355                      | 301                         | 54                       |