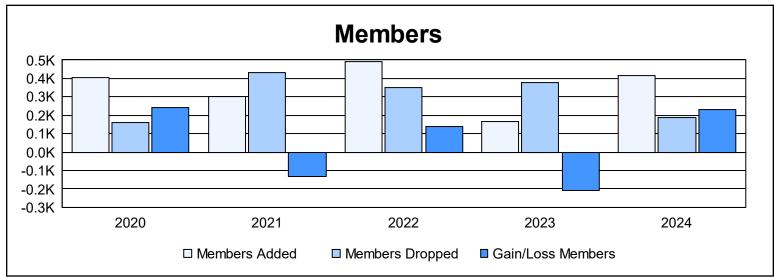

District 301 B1 As of June 2024 Cumulative

| Year      | New<br>Clubs | Dropped<br>Clubs | Gain/<br>Loss<br>Clubs | New<br>Members | Charter<br>Members | Reinstate<br>Members | Transfer<br>Members | Total<br>Member<br>Added | Total<br>Members<br>Dropped | Gain/<br>Loss<br>Members |
|-----------|--------------|------------------|------------------------|----------------|--------------------|----------------------|---------------------|--------------------------|-----------------------------|--------------------------|
| 2019-2020 | 7            | 0                | 7                      | 180            | 190                | 33                   | 2                   | 405                      | 161                         | 244                      |
| 2020-2021 | 5            | 7                | -2                     | 142            | 106                | 51                   | 1                   | 300                      | 433                         | -133                     |
| 2021-2022 | 8            | 8                | 0                      | 262            | 199                | 27                   | 1                   | 489                      | 349                         | 140                      |
| 2022-2023 | 2            | 6                | -4                     | 71             | 82                 | 8                    | 3                   | 164                      | 375                         | -211                     |
| 2023-2024 | 5            | 2                | 3                      | 246            | 150                | 15                   | 6                   | 417                      | 188                         | 229                      |
| Average   | 5            | 5                | 1                      | 180            | 145                | 27                   | 3                   | 355                      | 301                         | 54                       |